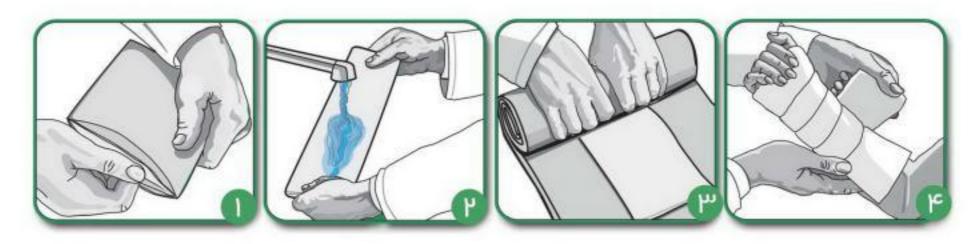

## روش استفاده از آتل آماده Pp-splint

۱. ابتــدا ســایز مناســب را جهـت ناحیــه آســیب دیــده انتخــاب کــرده ســپس بســته بنــدی آلومینیومــی را بــاز نماییــد.
(در آتل های سایزبندی شده و همچنین آتل های رولی طول آتل با برش بوسیله قیچی قابل تغییر است).

۲. آتـل را از جلـد آن خارج نموده و بـه مـدت ۵ ثانیـه داخـل ظـرف آب ولرم بیـن ( ۲۳ تا ۲۵ درجه سانتی گـراد ) فرو برده تا مرطوب شود. پس از خارج نموده آتل دو یا سه بار آن را بین دو دست فشار دهید تا آب اضافی خارج گردد.

۳. Pp-splint را با حوله یا دستمال مناسب خشک نمایید.

۴. لایـه ضخیـم تـر آتـل را روی عضـو آسـیب دیـده قـرار داده و بوسـیله بانـد ( ترجیحـاً بانـد کشـی ) آن را محکـم ببندیـد تا به راحتی فرم مورد نظر ایجاد شود. آتل پلی اورتان KJC پس از گذشت ۲ الی ۴ دقیقه خشک خواهد شد. نکته: هرچه دمای آب افزایش یابد زمان خشک شدن آتل کاهش می یابد.